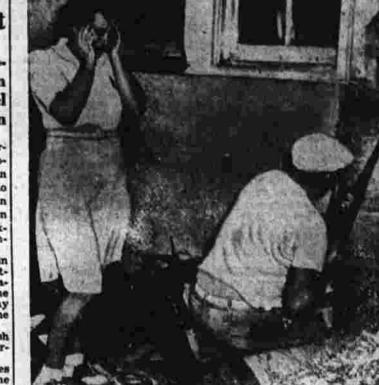

On Dec. 22 which is Christmas will be put on in full form. The

be served and a social hour will ture Today

last night it was noted that many threatened several other wrecke of the cars that had been parked cars in the yard before being ex-G Clef Club 18th annual con- outside had frost on the roofs, By tinguished by chemical from No. 1

Fires Yesterday The South Manchester Fire De-

All and the second seco

ALL GIRL ORCHESTRA

WCBS - Columbia Network - WDBC

THE CONNECTICUT POWER CO

partment answered two fires ves terday, both taken care of by No. 1 on still alarms. The first was on lay and after the Town Meeting an old car had caught fire and Military whist, St. Monica's coming in that ice was forming on The second fire brought the same