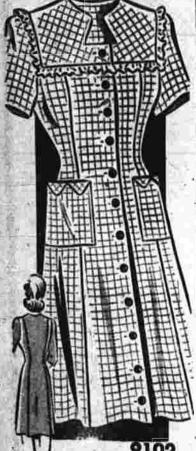

Tolles said the association, at a mission. Municipal building at meeting here yesterday, unani-mously adopted a resolution urging the Assembly to adopt such an

**Hood and Mittens** 

Pattern No. 8103 comes in sizes cheeks when you wear this warm Methodist WSCS. 12, 34, 36, 38, 40, 42, 44 and 46 set. The perky red-and-white Thursday. Size 34, short sleeves, requires 4 hood is a winter flatterer. Snug christmas Fair of Center Con mittens are smartly styled with this pattern, send 25 cents, white palms and red backs, and ons, your name, address, size finished with gay trim. Crochet Annual Christmas party, Local and the pattern number to a set for your high school girls 63, TWA at State Armory.