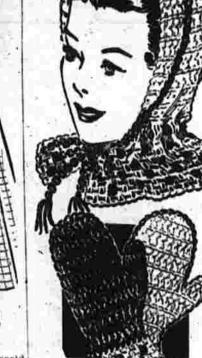

Tolles said the association, at a mission. Municipal building at meeting here yesterday, unani-mously adopted a resolution urging the Assembly to adopt such an

**Hood and Mittens** 

Pattern No. 8103 comes in sizes cheeks when you wear this warm Methodist WSCS. 12, 34, 36, 38, 40, 42, 44 and 46 set. The perky red-and-white Thursday. Size 34, short sleeves, requires 4 hood is a winter flatterer. Snug christmas Fair of Center Con mittens are smartly styled with this pattern, send 25 cents, white palms and red backs, and ons, your name, address, size finished with gay trim. Crochet Annual Christmas party, Local and the pattern number to a set for your high school girls 63, TWA at State Armory.