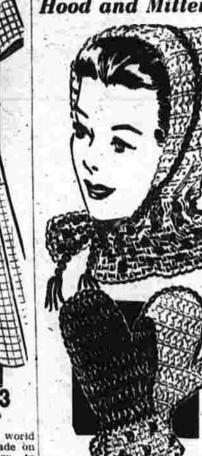

Tolles said the association, at a mission. Municipal building at meeting here yesterday, unani-mously adopted a resolution urging the Assembly to adopt such an

**Hood and Mittens** 

Pattern No. 8103 comes in sizes cheeks when you wear this warm Methodist WSCS. 12, 34, 36, 38, 40, 42, 44 and 46 set. The perky red-and-white Thursday. Size 34, short sleeves, requires 4 hood is a winter flatterer. Snug christmas Fair of Center Con mittens are smartly styled with this pattern, send 25 cents, white palms and red backs, and ons, your name, address, size finished with gay trim. Crochet Annual Christmas party, Local and the pattern number to a set for your high school girls 63, TWA at State Armory.